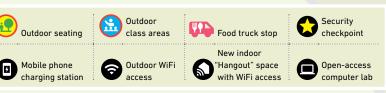

### F: ED HALL

Lounge-1st level

Architecture Library-1st Level

Food Truck and

Riland Parklet

Wheatley Road

### I: FOOD TRUCK

Stops at multiple locations

Interfaith Prayer Space

Salten Lounge