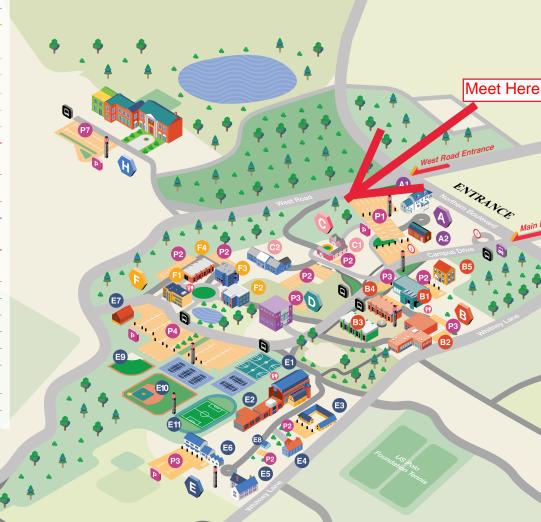

## NEW YORK INSTITUTE OF TECHNOLOGY

## NYIT Long Island campus

- A SECURITY/FACILITIES
  - A1 Simonson House
    A2 Digital Print Center
- B ACADEMIC QUAD
  - B1 Salten Hall

Bookstore

**Career Services** 

B2 Harry J. Schure Hall

Academic Computing Labs

Advising & Enrichment Center

ETIC

Bursar, Financial Aid, Registrar

- 33 Theobald Science Center
- **B4** Anna Rubin Hall
- B5 North House (HR)
- C ADMINISTRATION
  - C1 Gerry House (Admissions)
  - C2 Tower House
- **D** WISSER LIBRARY
- E ACTIVITIES/ATHLETICS
  - E1 Student Activity Center

Center for Sports Medicine

Counseling & Wellness

International Education

micriational Educatio

- E2 Recreation Hall
  - Athletics/Recreation

    Maintenance Barn
- E4 Whitney Lane House
- E5 Balding House
- E6 Green Lodge
- \_\_\_\_\_\_
- E7 Sculpture Barn
- E8 Food Service
- E9 NYIT Softball Complex

## **E** ACTIVITIES/ATHLETICS

- E10 Angelo Lorenzo Memorial Baseball Field
- E11 President's Stadium
- MEDICINE +
  HEALTH SCIENCES
  - 1 Riland

Academic Health Care Center

- F2 Serota Academic Center
- F3 Rockefeller Hall
- F4 500 Building
- G ART & ARCHITECTURE
  - G1 Midge Karr Art and Design Center
  - G2 Education Hall
- H NYIT DE SEVERSKY MANSION
- P PARKING
  - P1 North Parking
  - P2 Administrative
  - P3 Administrative and Faculty
  - P4 South Parking
  - P5 Fine Arts
  - P6 Architecture & Interior Design
  - P7 NYIT de Seversky Mansion